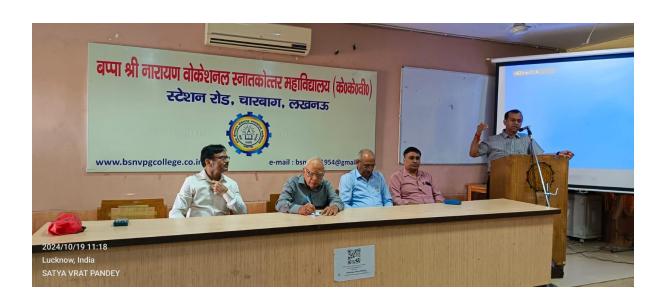

# Work shop on Entrepreneurship organized by Awoke India on 19<sup>th</sup> October 2024

A workshop was organised by Awoke India on 19th October 2024 in association with Department of Commerce on Entrepreneurship. B.S.N.V.P.G. College president Mr. T.N. Mishra, founder of Awoke India, C.A. Praveen Mishra, Principal Professor Sanjai Misra, Nodal Officer, Mr. Rakesh Chandra and faculty members of Science, commerce and arts were present. The founder, C.A. Praveen Dwivedi enlightened the audience including faculty members and students about Entrepreneurship, prospectives, challenges and opportunities. Our president Mr. T. N Mishra conveyed about the origination of word Entrepreneur and how the service sector has become a Mahakumbh by reciting many success stories and examples. Nodal Officer, Mr. Rakesh Chandra informed about the NIELIT and data entry operator courses running in B.S.N.V.P.G college campus to equip students with technology and its application. Principal, Professor Sanjai Misra concluded the programme with vote of thanks and the information about some students planning to start a startup and contribution of college to make it a success.