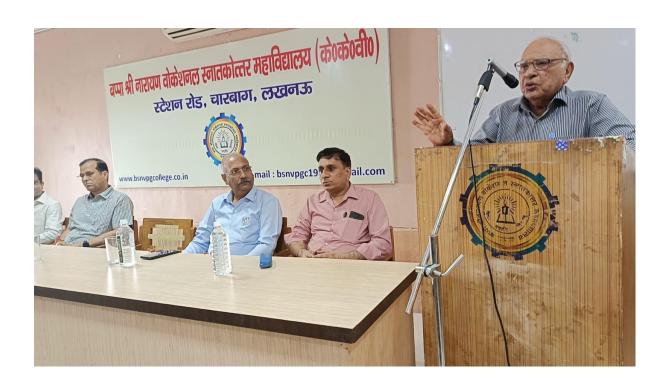

# Work shop on Entrepreneurship organized by Awoke India on 19<sup>th</sup> October 2024

A workshop was organised by Awoke India on 19th October 2024 in association with Department of Commerce on Entrepreneurship. B.S.N.V.P.G. College president Mr. T.N. Mishra, founder of Awoke India, C.A. Praveen Mishra, Principal Professor Sanjai Misra, Nodal Officer, Mr. Rakesh Chandra and faculty members of Science, commerce and arts were present. The founder, C.A. Praveen Dwivedi enlightened the audience including faculty members and students about Entrepreneurship, prospectives, challenges and opportunities. Our president Mr. T. N Mishra conveyed about the origination of word Entrepreneur and how the service sector has become a Mahakumbh by reciting many success stories and examples. Nodal Officer, Mr. Rakesh Chandra informed about the NIELIT and data entry operator courses running in B.S.N.V.P.G college campus to equip students with technology and its application. Principal, Professor Sanjai Misra concluded the programme with vote of thanks and the information about some students planning to start a startup and contribution of college to make it a success.