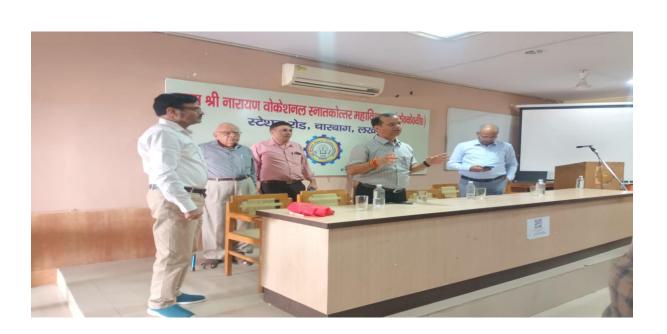

# Work shop on Entrepreneurship organized by Awoke India on 19<sup>th</sup> October 2024

A workshop was organised by Awoke India on 19th October 2024 in association with Department of Commerce on Entrepreneurship. B.S.N.V.P.G. College president Mr. T.N. Mishra, founder of Awoke India, C.A. Praveen Mishra, Principal Professor Sanjai Misra, Nodal Officer, Mr. Rakesh Chandra and faculty members of Science, commerce and arts were present. The founder, C.A. Praveen Dwivedi enlightened the audience including faculty members and students about Entrepreneurship, prospectives, challenges and opportunities. Our president Mr. T. N Mishra conveyed about the origination of word Entrepreneur and how the service sector has become a Mahakumbh by reciting many success stories and examples. Nodal Officer, Mr. Rakesh Chandra informed about the NIELIT and data entry operator courses running in B.S.N.V.P.G college campus to equip students with technology and its application. Principal, Professor Sanjai Misra concluded the programme with vote of thanks and the information about some students planning to start a startup and contribution of college to make it a success.