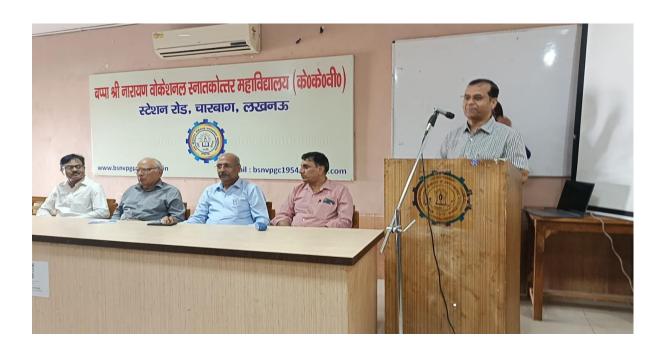

# Work shop on Entrepreneurship organized by Awoke India on 19<sup>th</sup> October 2024

A workshop was organised by Awoke India on 19th October 2024 in association with Department of Commerce on Entrepreneurship. B.S.N.V.P.G. College president Mr. T.N. Mishra, founder of Awoke India, C.A. Praveen Mishra, Principal Professor Sanjai Misra, Nodal Officer, Mr. Rakesh Chandra and faculty members of Science, commerce and arts were present. The founder, C.A. Praveen Dwivedi enlightened the audience including faculty members and students about Entrepreneurship, prospectives, challenges and opportunities. Our president Mr. T. N Mishra conveyed about the origination of word Entrepreneur and how the service sector has become a Mahakumbh by reciting many success stories and examples. Nodal Officer, Mr. Rakesh Chandra informed about the NIELIT and data entry operator courses running in B.S.N.V.P.G college campus to equip students with technology and its application. Principal, Professor Sanjai Misra concluded the programme with vote of thanks and the information about some students planning to start a startup and contribution of college to make it a success.